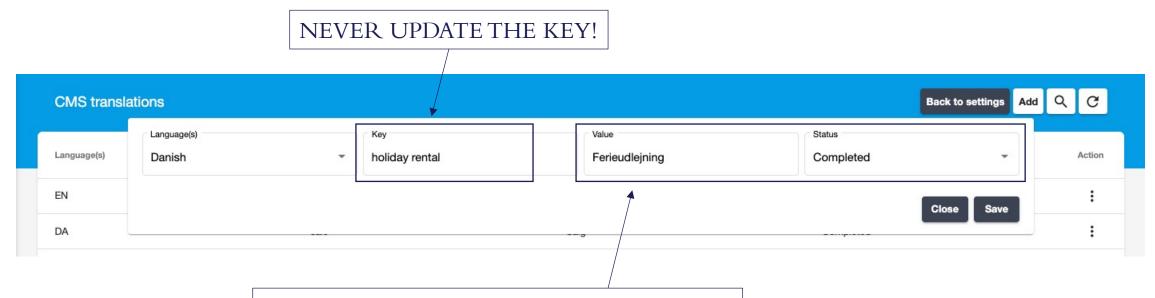

#### TRANSLATIONS

These are the only 2 fields you need to update:

- -Value is what will be displayed on the website;
- Status > you can update into "completed" if

previous status was "not translated".