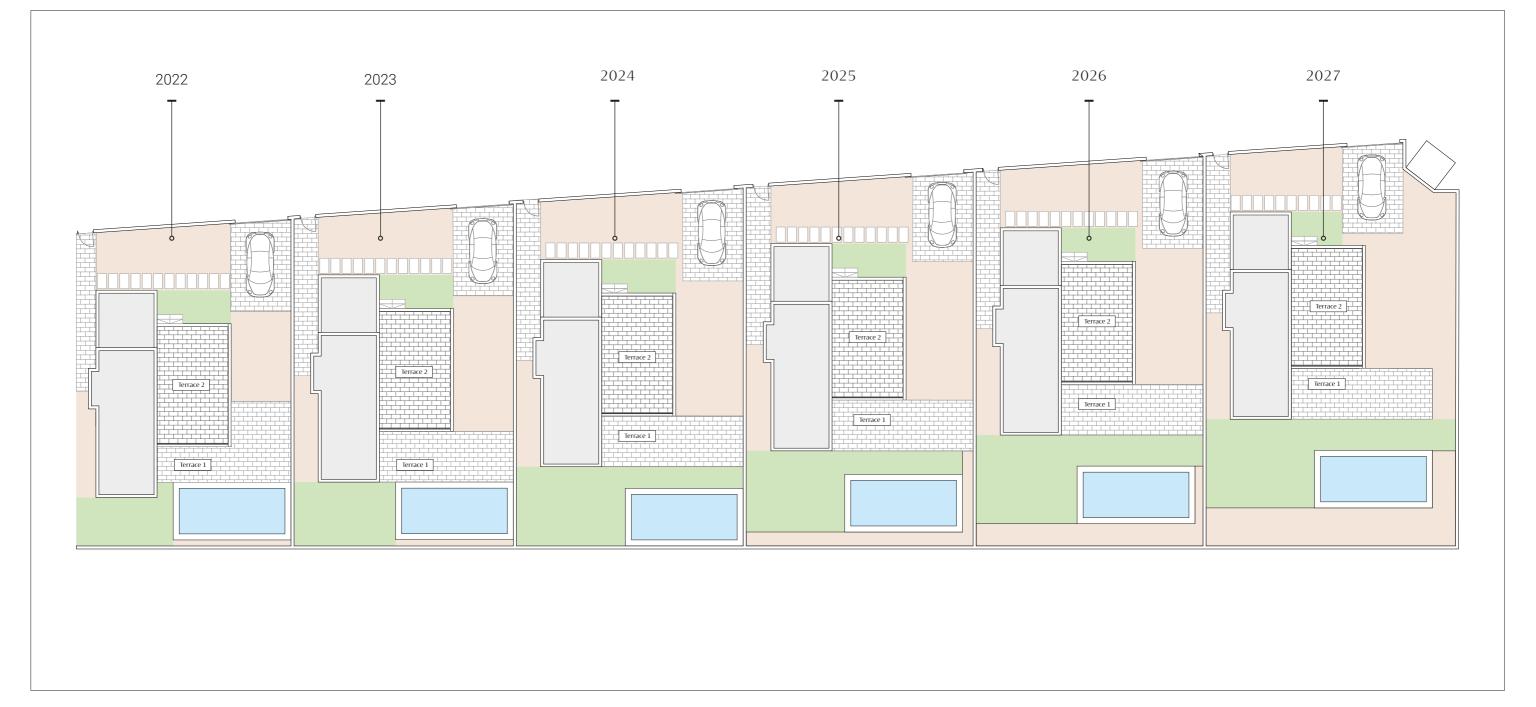

Features

Private parking
Bedroom

| Num       | 2022   | 2023   | 2024   | 2025   | 2026   | 2027   |
|-----------|--------|--------|--------|--------|--------|--------|
| Plot      | 308    | 329    | 356    | 372    | 388    | 435    |
| Terrace 1 | 37,70  | 30,60  | 32,20  | 32,20  | 32,20  | 32,20  |
| Terrace 2 | 36,30  | 36,30  | 36,30  | 36,30  | 36,30  | 36,30  |
| Gardens   | 113,00 | 134,00 | 159,00 | 176,00 | 191,00 | 239,00 |