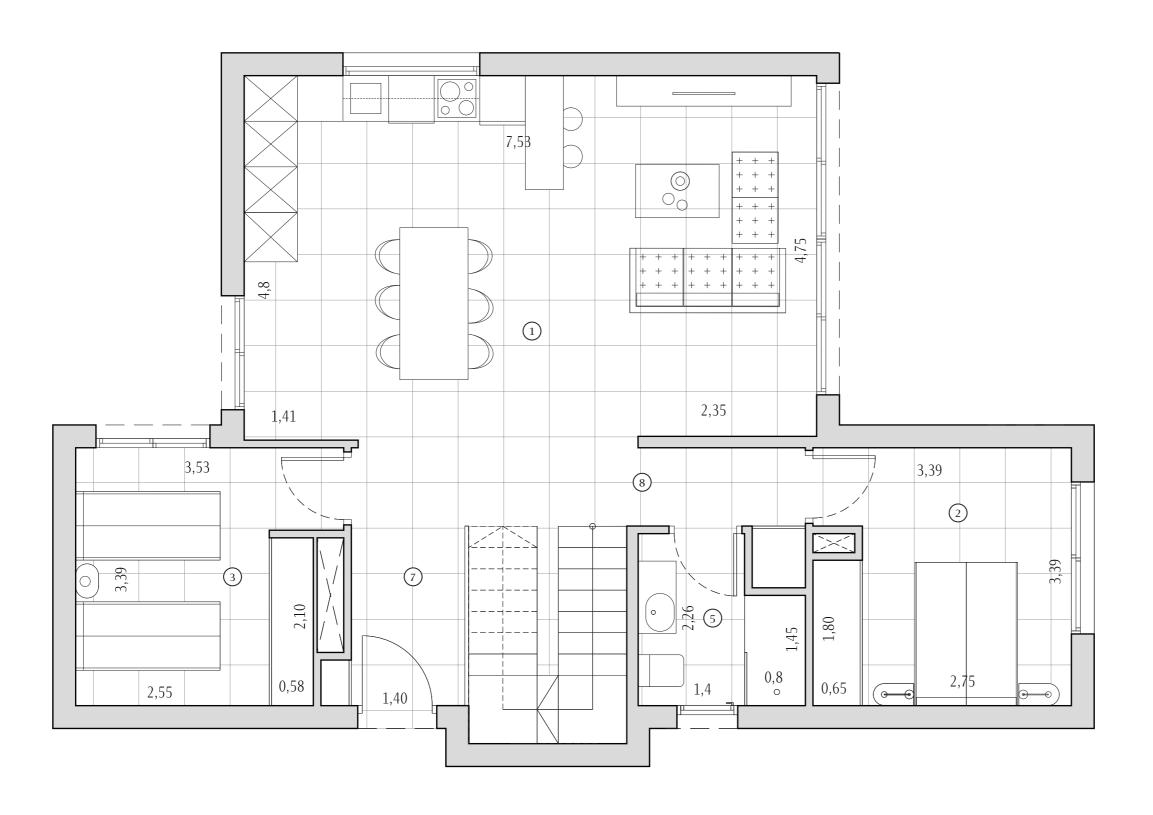

## **Ground** floor

2

Built area 131,20

| 1 | Kitchen-Living | 40,30 |
|---|----------------|-------|
| 2 | Bedroom 1      | 11,00 |
| 3 | Bedroom 2      | 11,25 |
| 4 | Bedroom 3      | 14,95 |
| 5 | Bathroom 1     | 4,30  |
| 6 | Bathroom 2     | 3,90  |
| 7 | Hall           | 3,50  |
| 8 | Corridor       | 2,25  |

All measures are expressed in M2.

ghtly ctual

| Legal Notice: Standard floor plan, which does not include the common use areas. Each residence has its own floor plan, which may vary slightly |
|------------------------------------------------------------------------------------------------------------------------------------------------|
| from the standard one. The furniture and household items that appear in the plan are merely for decorative purposes. This is not a contractual |
| document. This plan can be modified by the Project Management Team according to construction or design needs.                                  |
|                                                                                                                                                |

## First floor

**当** 3 **点** 2

| Built area | 121 20 |
|------------|--------|
| Built area | 131,20 |

| 1 | Kitchen-Living | 40,30 |
|---|----------------|-------|
| 2 | Bedroom 1      | 11,00 |
| 3 | Bedroom 2      | 11,25 |
| 4 | Bedroom 3      | 14,95 |
| 5 | Bathroom 1     | 4,30  |
| 6 | Bathroom 2     | 3,90  |
| 7 | Hall           | 3,50  |
| 8 | Corridor       | 2,25  |

All measures are expressed in M2.

| Scale | 1:50 |
|-------|------|
|       | A3   |