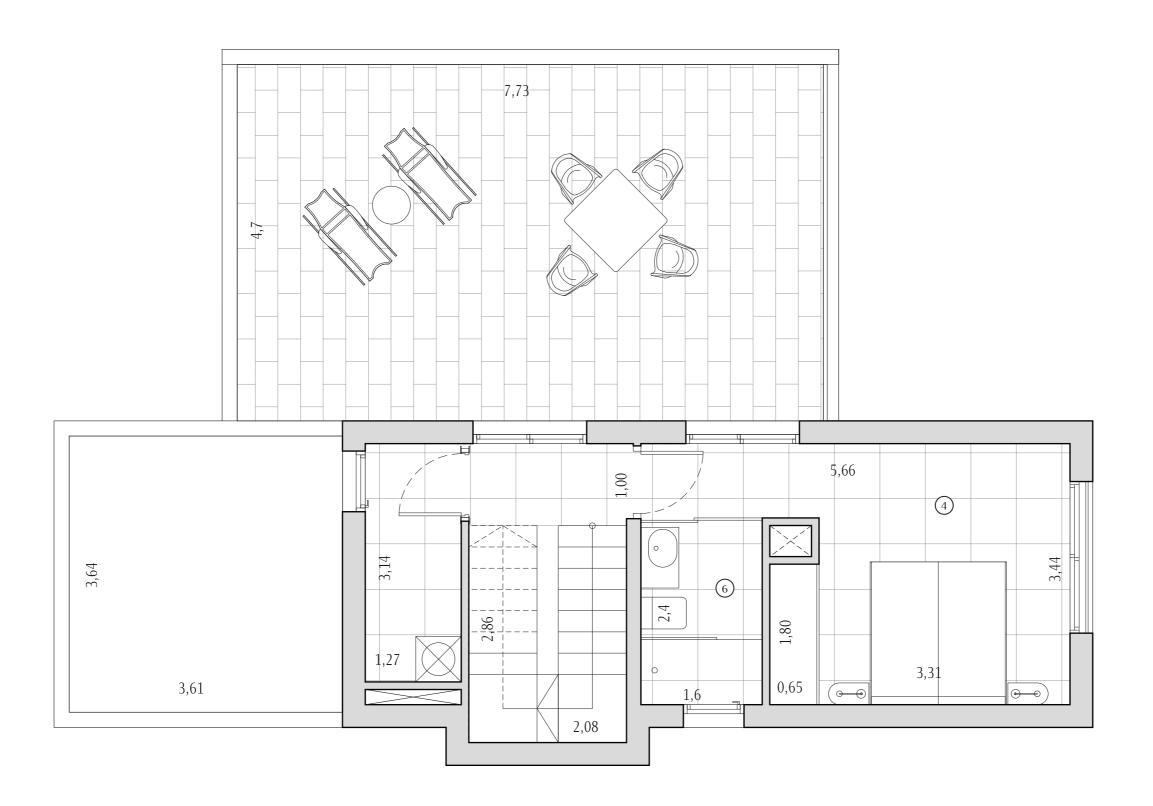

## First floor

**当** 3 **点** 2

| Built area | 121 20 |
|------------|--------|
| Built area | 131,20 |

| 1 | Kitchen-Living | 40,30 |
|---|----------------|-------|
| 2 | Bedroom 1      | 11,00 |
| 3 | Bedroom 2      | 11,25 |
| 4 | Bedroom 3      | 14,95 |
| 5 | Bathroom 1     | 4,30  |
| 6 | Bathroom 2     | 3,90  |
| 7 | Hall           | 3,50  |
| 8 | Corridor       | 2,25  |

All measures are expressed in M2.

| Scale | 1:50 |
|-------|------|
|       | A3   |