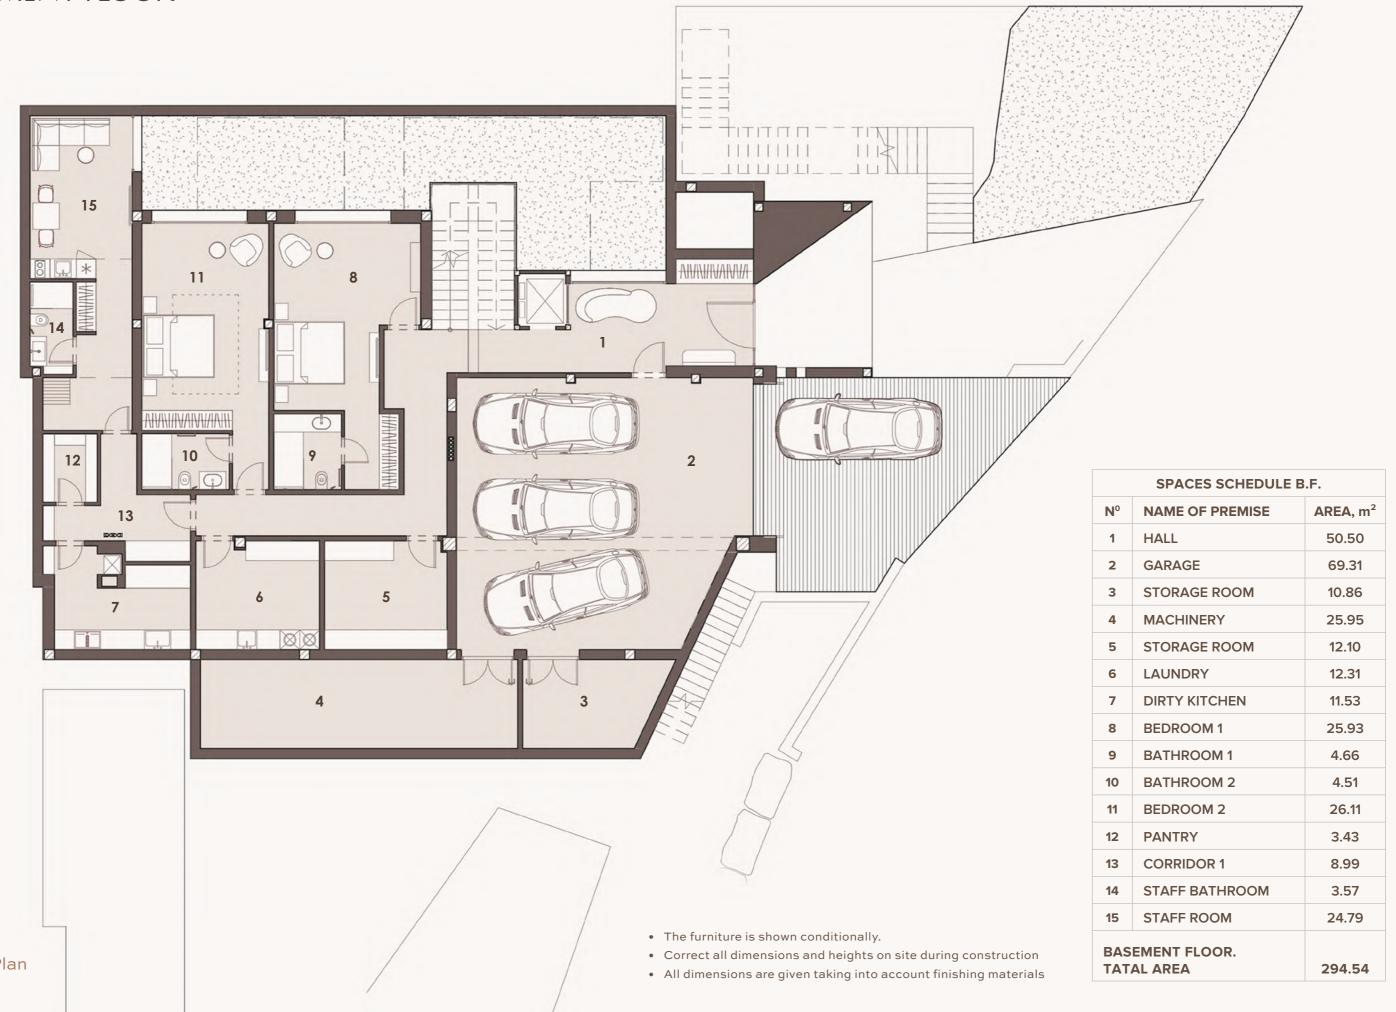

## BASEMENT FLOOR

• The furniture is shown conditionally.

Correct all dimensions and heights on site during construction

• All dimensions are given taking into account finishing materials

| N° | NAME OF PREMISE        | AREA, m |
|----|------------------------|---------|
| 16 | HALL                   | 13.86   |
| 17 | DINING/KITCHEN         | 35.88   |
| 18 | LIVING                 | 33.25   |
| 19 | BEDROOM 3              | 19.16   |
| 20 | BATHROOM 3             | 5.74    |
| 21 | GUEST BATHROOM         | 2.10    |
| 22 | BEDROOM 4              | 16.84   |
| 23 | BATHROOM 4             | 4.76    |
| 24 | SOLARIUM               | 61.74   |
| 25 | PERGOLA / BBQ          | 49.32   |
| 26 | PORCHE                 | 60.14   |
| 27 | SHOWER                 | 1.92    |
| 28 | WC                     | 2.70    |
| 0  | OUND FLOOR.<br>AL AREA | 307.41  |