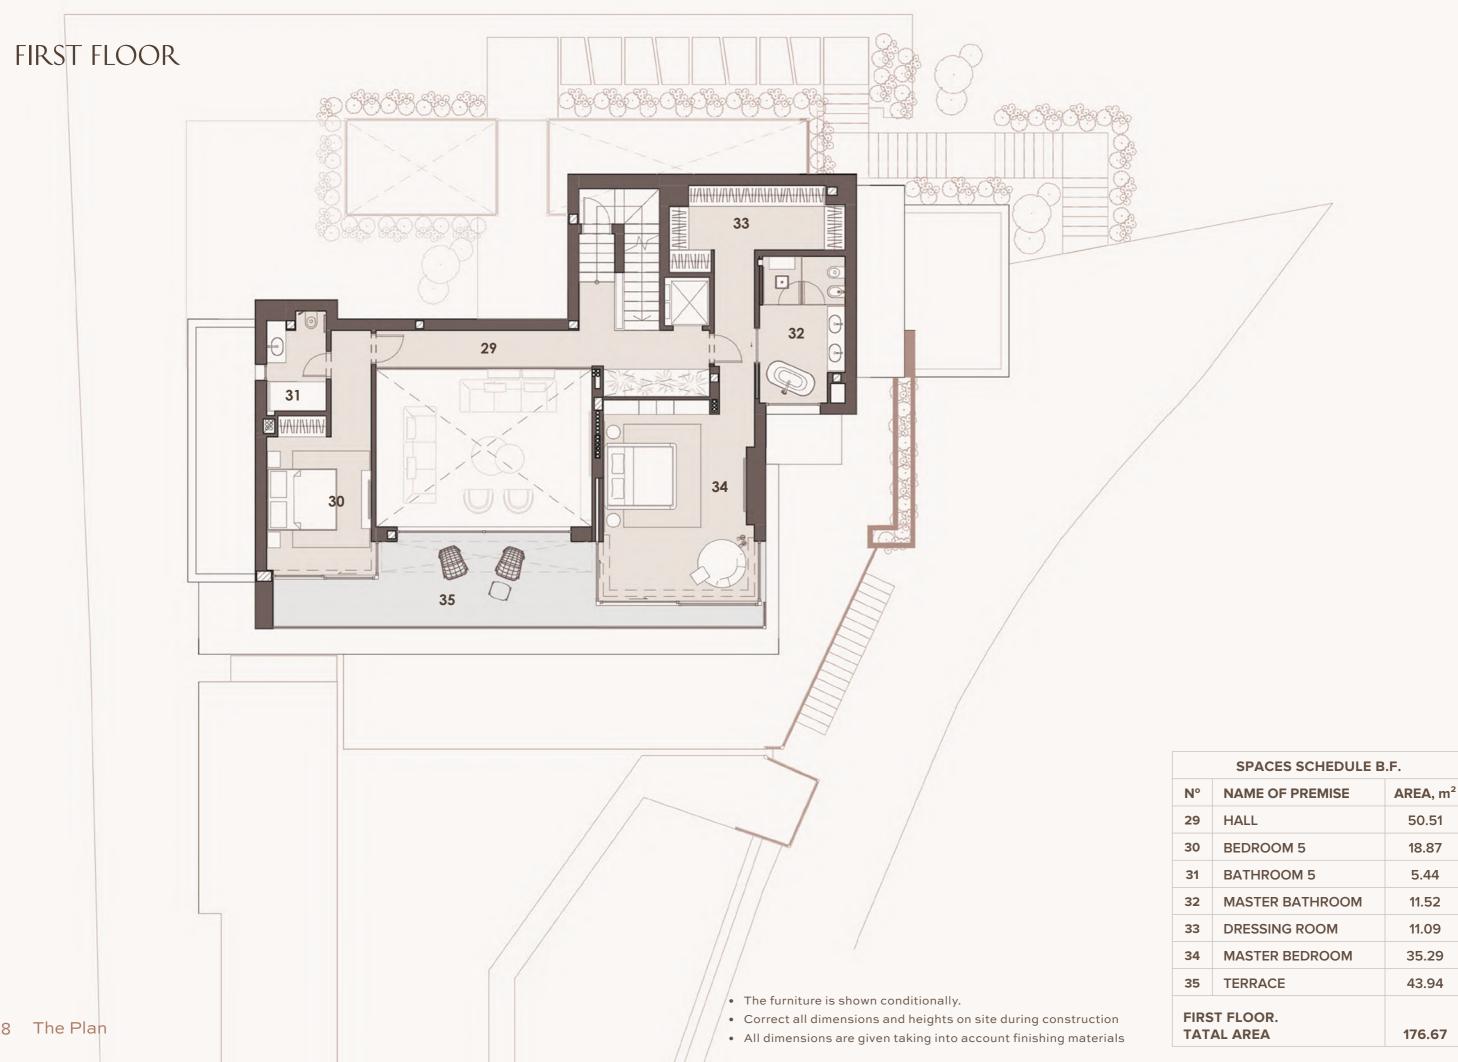

## BASEMENT FLOOR







• The furniture is shown conditionally.

Correct all dimensions and heights on site during construction

• All dimensions are given taking into account finishing materials

| N° | NAME OF PREMISE        | AREA, m |
|----|------------------------|---------|
| 16 | HALL                   | 13.86   |
| 17 | DINING/KITCHEN         | 35.88   |
| 18 | LIVING                 | 33.25   |
| 19 | BEDROOM 3              | 19.16   |
| 20 | BATHROOM 3             | 5.74    |
| 21 | GUEST BATHROOM         | 2.10    |
| 22 | BEDROOM 4              | 16.84   |
| 23 | BATHROOM 4             | 4.76    |
| 24 | SOLARIUM               | 61.74   |
| 25 | PERGOLA / BBQ          | 49.32   |
| 26 | PORCHE                 | 60.14   |
| 27 | SHOWER                 | 1.92    |
| 28 | WC                     | 2.7