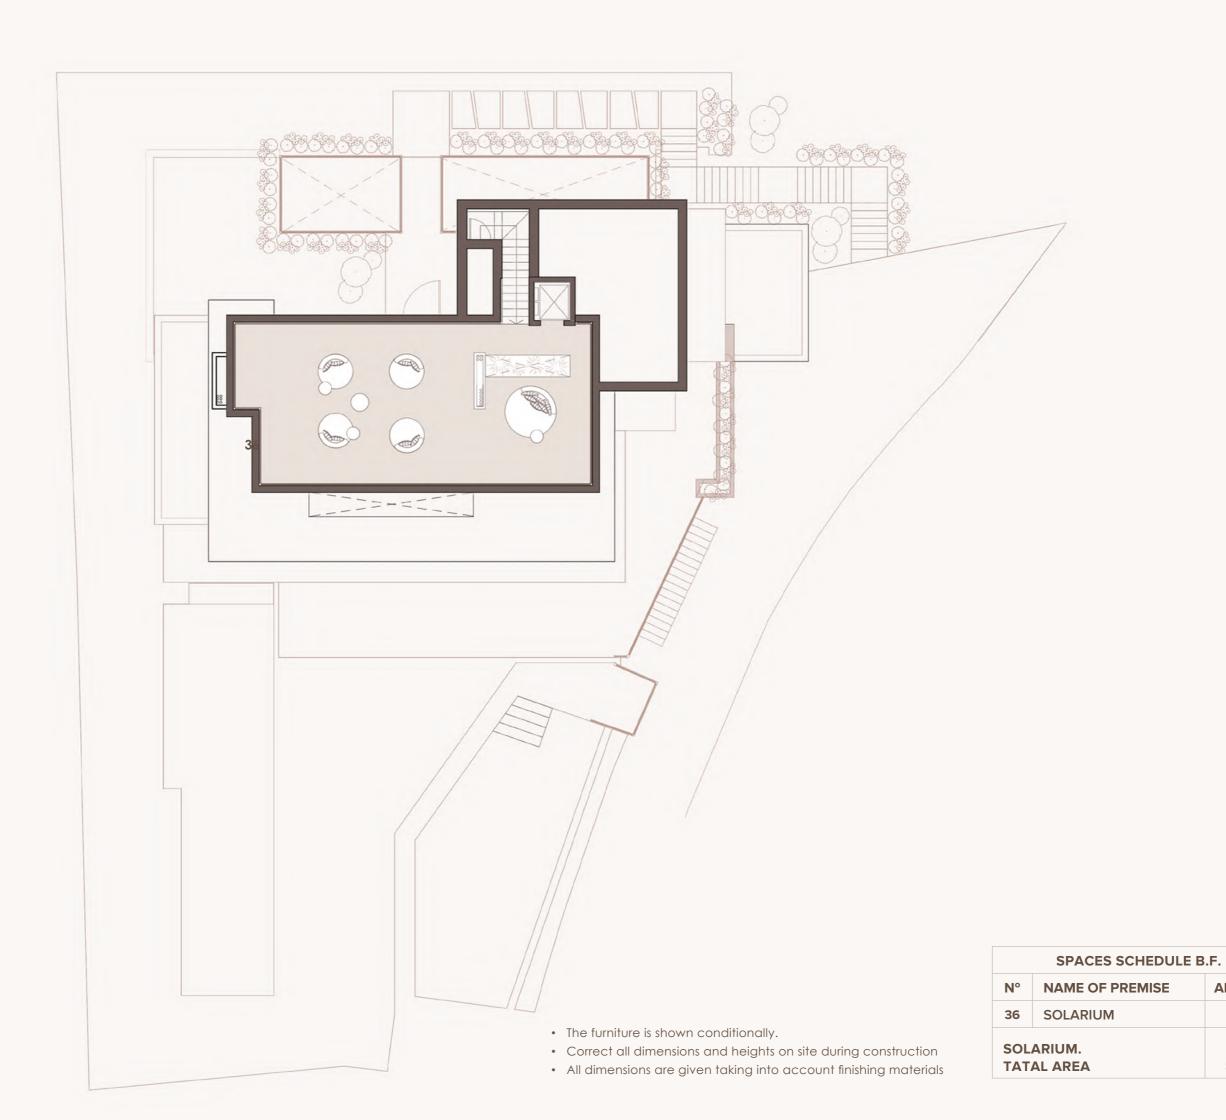

ions and heights on site during construction

• All dimensions are given taking into account finishing materials

| N° | NAME OF PREMISE        | AREA, m |
|----|------------------------|---------|
| 16 | HALL                   | 13.86   |
| 17 | DINING/KITCHEN         | 35.88   |
| 18 | LIVING                 | 33.25   |
| 19 | BEDROOM 3              | 19.16   |
| 20 | BATHROOM 3             | 5.74    |
| 21 | GUEST BATHROOM         | 2.10    |
| 22 | BEDROOM 4              | 16.84   |
| 23 | BATHROOM 4             | 4.76    |
| 24 | SOLARIUM               | 61.74   |
| 25 | PERGOLA / BBQ          | 49.32   |
| 26 | PORCHE                 | 60.14   |
| 27 | SHOWER                 | 1.92    |
| 28 | WC                     | 2.70    |
| 0  | OUND FLOOR.<br>AL AREA | 307.41  |

## SOLARIUM



AREA, m<sup>2</sup>

82.98

82.98