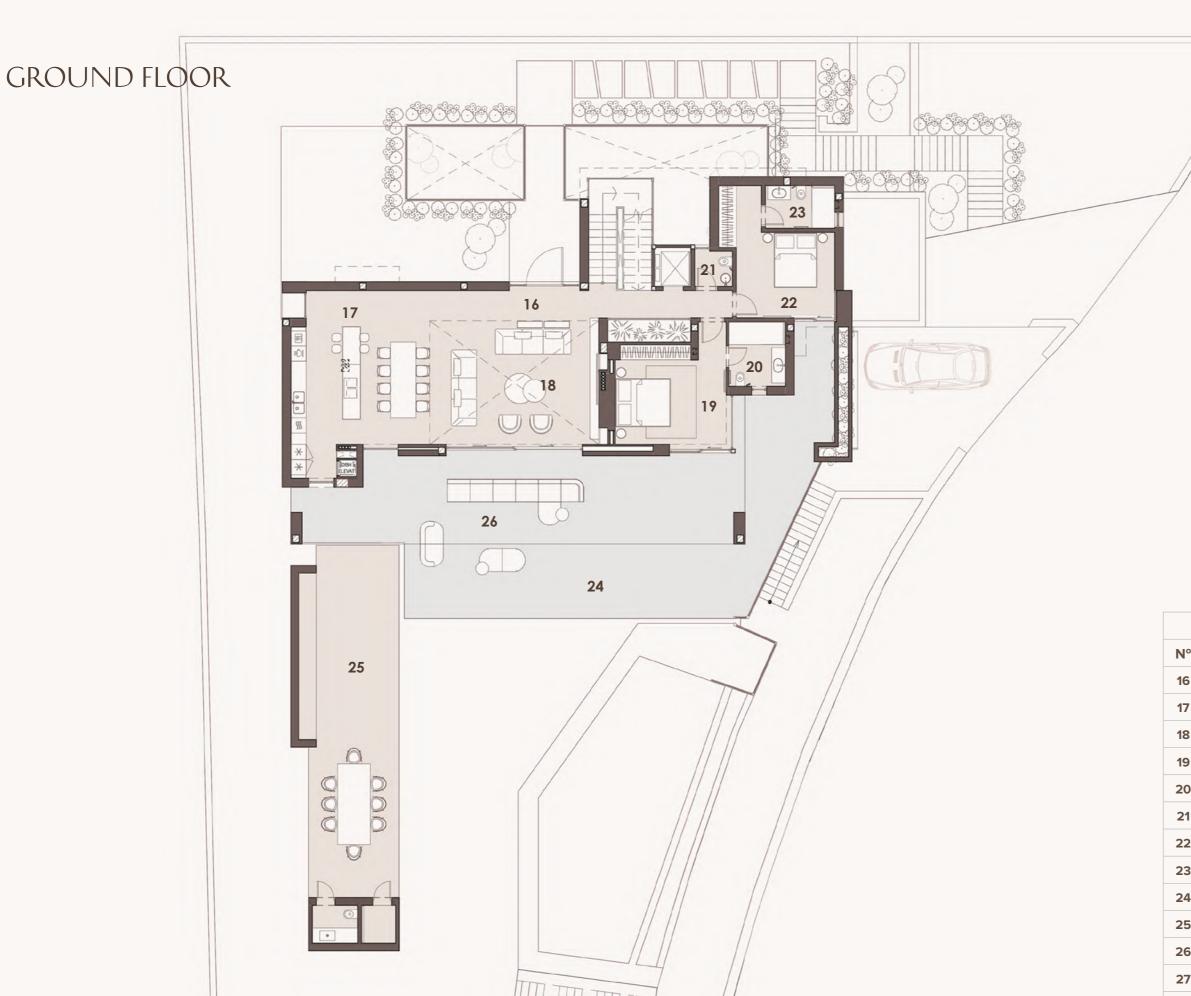

## BASEMENT FLOOR

• The furniture is shown conditionally.

Correct all dimensions and heights on site during construction

• All dimensions are given taking into account finishing materials

| N° | NAME OF PREMISE        | AREA, m |
|----|------------------------|---------|
| 16 | HALL                   | 13.86   |
| 17 | DINING/KITCHEN         | 35.88   |
| 18 | LIVING                 | 33.25   |
| 19 | BEDROOM 3              | 19.16   |
| 20 | BATHROOM 3             | 5.74    |
| 21 | GUEST BATHROOM         | 2.10    |
| 22 | BEDROOM 4              | 16.84   |
| 23 | BATHROOM 4             | 4.76    |
| 24 | SOLARIUM               | 61.74   |
| 25 | PERGOLA / BBQ          | 49.32   |
| 26 | PORCHE                 | 60.14   |
| 27 | SHOWER                 | 1.92    |
| 28 | WC                     | 2.70    |
| 0  | OUND FLOOR.<br>AL AREA | 307.41  |