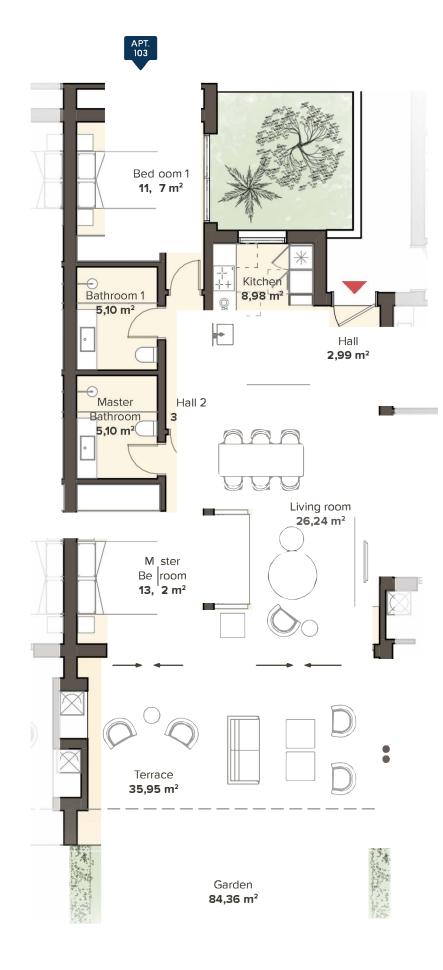

## Block 1 GROUND FLOOR

TYPE A2

2 BEDROOM APARTMENT

FLOOR PLAN

This document is for information purposes only. The areas and measurements shown are approximate and may be modified for technical reasons and/or administrative issues. All furniture shown is for illustrative purposes. "Prices do not include taxes, legal fees, stamp duties and notary fees associated with the purchase. This is an informative document, not part of any contract. Prices are susceptible of changes at the Developer's discretion.

## 2 BEDROOM APARTMENT GROUND FLOOR

## <u>APT. 103</u>

|                    | SOLARIUM                         |                                  | SOLARIUM                         |                                  |  |  |
|--------------------|----------------------------------|----------------------------------|----------------------------------|----------------------------------|--|--|
|                    | TYPE C1<br>3 BEDROOM<br>APT. 121 |                                  | TYPE C1<br>3 BEDROOM<br>APT. 122 |                                  |  |  |
| 3                  | TYPE B1<br>BEDROOM<br>APT. 111   | TYPE A2<br>2 BEDROOM<br>APT. 112 | TYPE A2<br>2 BEDROOM<br>APT. 113 | TYPE B1<br>3 BEDROOM<br>APT. 114 |  |  |
| 3                  | TYPE B1<br>BEDROOM<br>APT. 101   | TYPE A2<br>2 BEDROOM<br>APT. 102 | TYPE A2<br>2 BEDROOM<br>APT. 103 | TYPE B1<br>3 BEDROOM<br>APT. 104 |  |  |
| BASEMENT / PARKING |                                  |                                  |                                  |                                  |  |  |

## **APARTMENT AREA**

| Hall            | 6,39 m²  |
|-----------------|----------|
| Living room     | 26,24 m² |
| Kitchen         | 8,98 m²  |
| Bedroom 1       | 11,47 m² |
| Bathroom 1      | 5,10 m²  |
| Master Bedroom  | 13,52 m² |
| Master Bathroom | 5,10 m²  |
| Terrace         | 35,95 m² |

| Useful surface             | 112,75 m² |
|----------------------------|-----------|
| Garden                     | 84,36 m²  |
| Area decreto 218/2005 boja | 84,48 m²  |
| TOTAL BUILT AREA           | 128,39 m² |
|                            |           |