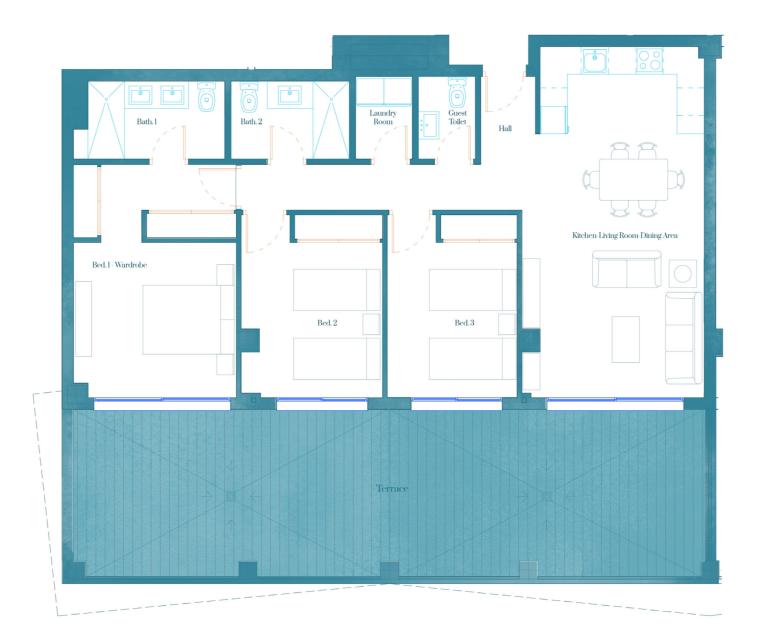

## Surfaces

| Hall                      | 1,50 m <sup>2</sup>  |  |
|---------------------------|----------------------|--|
| Kitchen-Living RDining A. | 31,08 m²             |  |
| Guest Toilet              | 2,26 m <sup>2</sup>  |  |
| Laundry Room              | 2,26 m <sup>2</sup>  |  |
| Corridor                  | 5,25 m <sup>2</sup>  |  |
| Bedroom 1 - Wardrobe      | 17,74 m <sup>2</sup> |  |

| Bathroom 1        |  |
|-------------------|--|
| Bedroom 2         |  |
| Bedroom 3         |  |
| Bathroom 2        |  |
| Terrace (covered) |  |
|                   |  |

5,09 m<sup>2</sup>

12,04 m<sup>2</sup>

11,29 m<sup>2</sup>

4,41 m<sup>2</sup>

49,92 m<sup>2</sup>

| TOTAL INSIDE         | 92,92 m <sup>2</sup>  |
|----------------------|-----------------------|
| TOTAL CONSTRUCTED    | 148,44 m <sup>2</sup> |
| TOTAL CONST. TERRACE | 53,96 m <sup>2</sup>  |

## Distribution

Developed by: Inversiones Paysandú S.L. | Commercialised by: Prime Invest

Note: the plan represented is of basic project and could suffer slight variations due to modifications of project of execution and direction of works