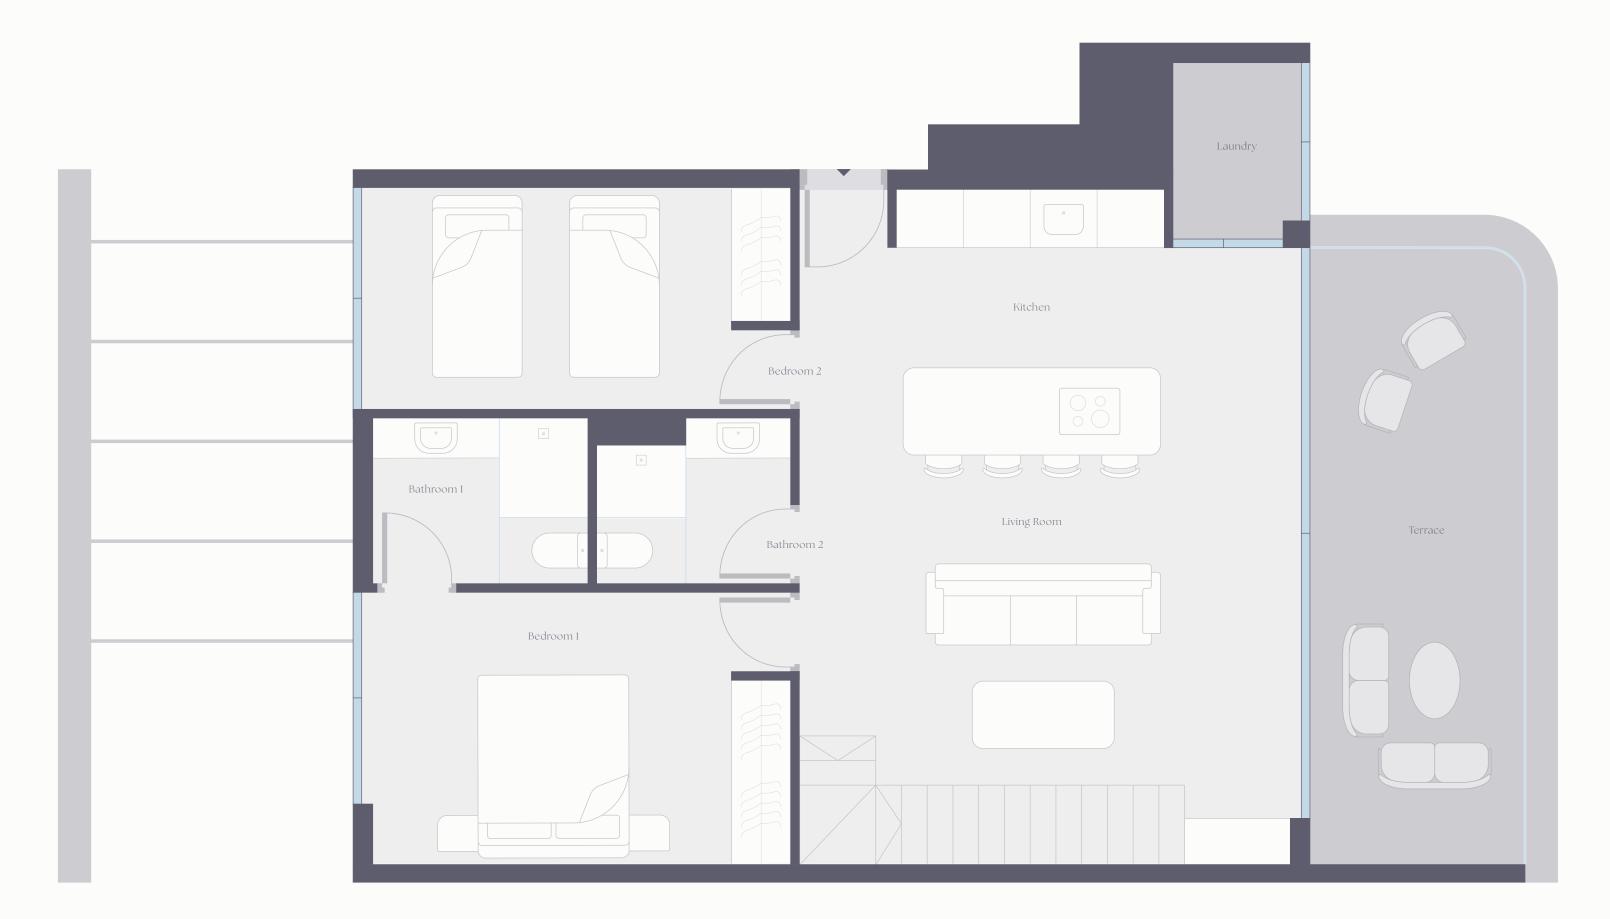

### Living Areas > m<sup>2</sup>

Living · Kitchen > 30,60 m<sup>2</sup>

Bedroom 1 > 12,05 m<sup>2</sup>

Bedroom 2 > 10,00 m<sup>2</sup>

Bathroom 1 > 3,55 m<sup>2</sup>

Bathroom 2 > 3,30 m<sup>2</sup>

Laundry > 1,30 m<sup>2</sup>

Terrace > 21,40 m<sup>2</sup>

Solarium > 60,50 m<sup>2</sup>

#### Total Areas > m<sup>2</sup>

Living Area > 60,80 m<sup>2</sup>

Built Area > 66,10 m<sup>2</sup>

Living Area + Exterior > 142,70 m<sup>2</sup>

Built Area + Exterior > 87,50 m<sup>2</sup>