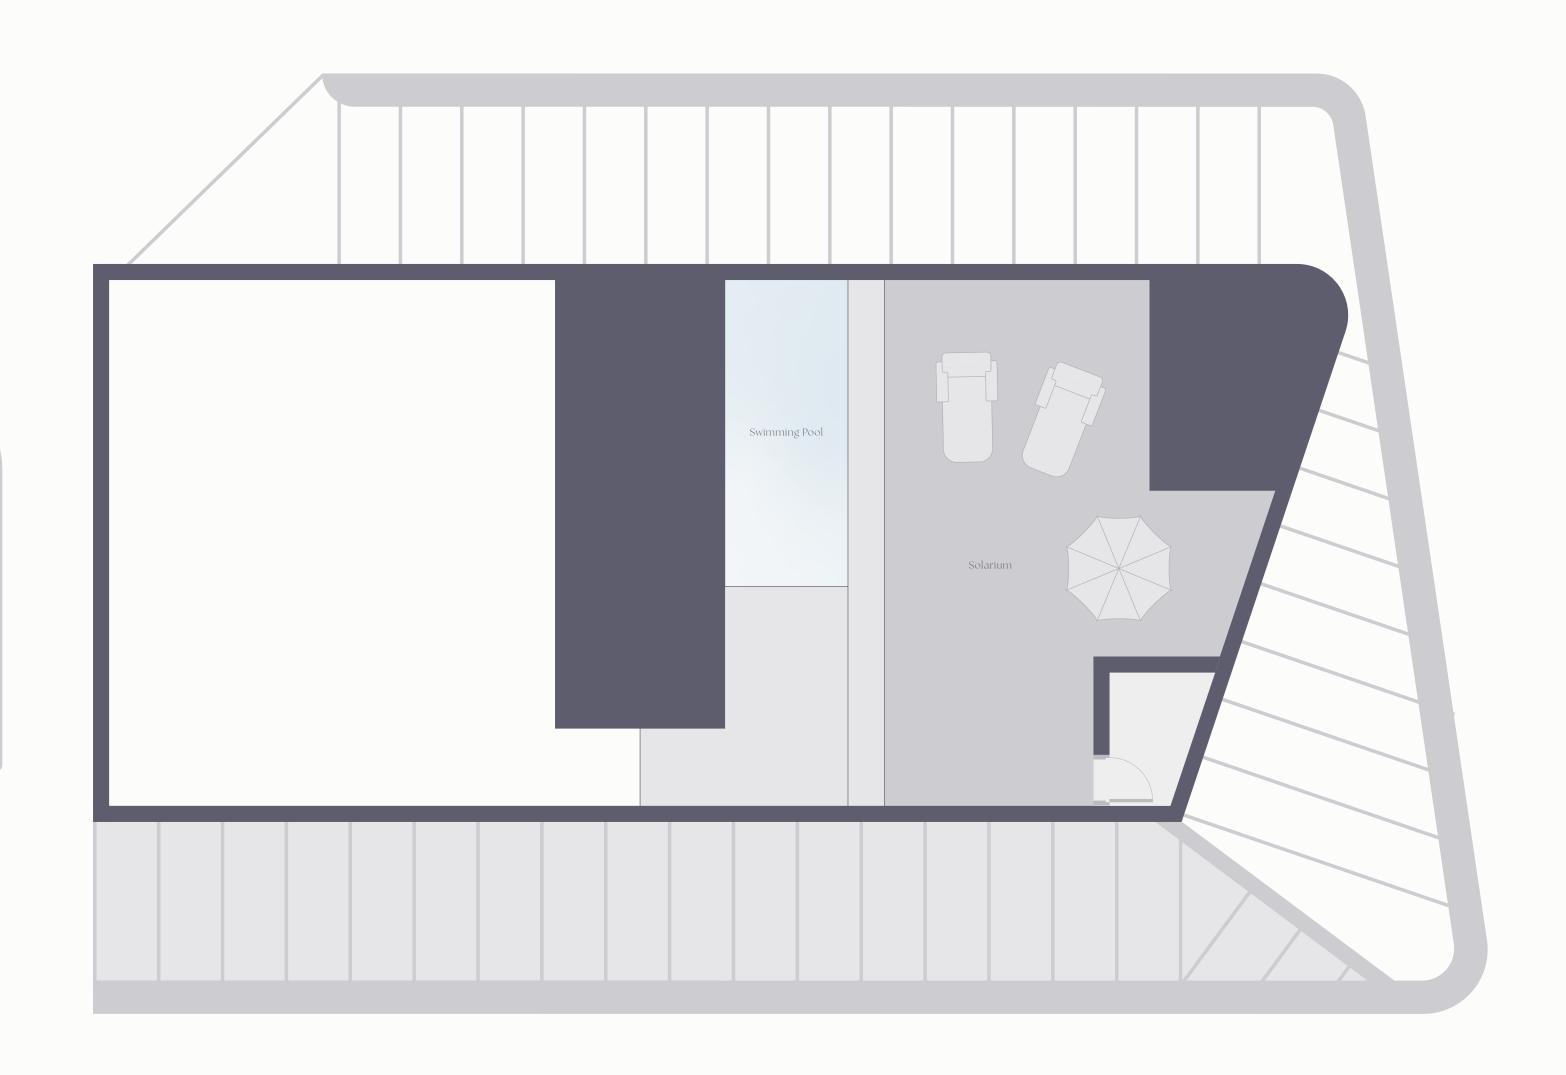

## Living Areas > m<sup>2</sup>

Living · Kitchen → 30,60 m² Bedroom 1 > 12,05 m<sup>2</sup> Bedroom 2 > 10,00 m<sup>2</sup> Bathroom 1 > 3,55 m<sup>2</sup> Bathroom 2 > 3,30 m<sup>2</sup> Laundry > 1,30 m<sup>2</sup> Terrace > 21,40 m<sup>2</sup> Solarium > 60,50 m<sup>2</sup>

### Total Areas > m<sup>2</sup>

Living Area > 60,80 m<sup>2</sup> Built Area > 66,10 m<sup>2</sup> Living Area + Exterior > 142,70 m<sup>2</sup> Built Area + Exterior > 87,50 m<sup>2</sup>

#### Real Decreto > 218/2005

Living Area · R.D. 218/2005 · 66,86 m<sup>2</sup> Built Area · R.D. 218/2005 > 74,54 m<sup>2</sup>

The areas are reflected according to Decree 218/2005 of October 11, which approves the consumer information regulation in the sale and rental of homes in Andalusia. The data and areas contained in this document have merely informative value, which may be subject to changes by the company or technical management. Doors, openings, toilets or distribution are not binding. Furniture, colors, textures or flooring are only indicative graphics, so this documentation cannot be considered a form of contract or obligation.